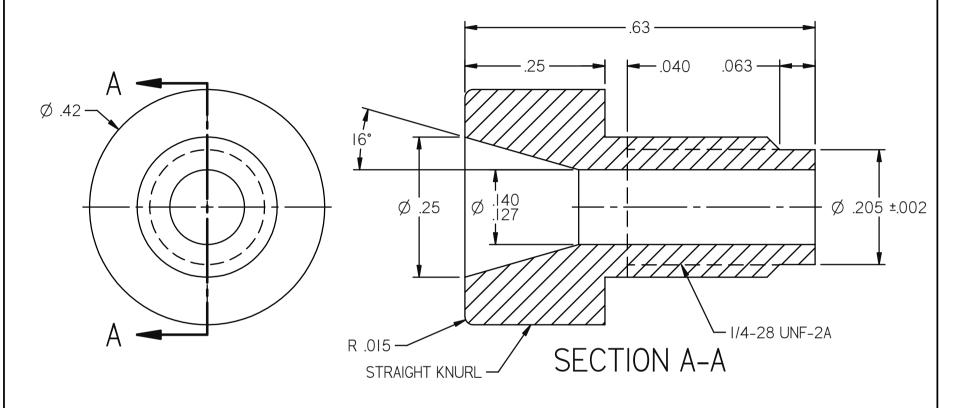

## NOTES:

- I. REMOVE ALL BURRS / FLASHING.
- 2. SURFACE FINISH AS MOLDED.
- 3. ALL RADII TO BE .031" MAX, UNLESS NOTED.
- 4. ALL DRAFT ANGLES TO BE I° MAX, UNLESS NOTED.

## CONFIDENTIAL: **GRACE Davison Discovery Sciences GRACE** Davison 2051 Waukegan Road, Deerfield, IL 60015 (847) 948-8600 This drawing is the property of Alltech Associates, Inc. Any reproductions or modifications of this drawing or its DESCRIPTION: I/8" Flange Free Nut contents without consent of Alltech is prohibited. P/N: 2110825 MATERIAL: PEEK GENERAL TOLERANCES DRAWN: TKV APPROVED:SPS DATE: 03/26/14 DECIMAL: .XX ±.010"; .XXX ±.005" SCALE: 6 = I REV SHEET FRACTIONAL: ± 1/64" DRAWING NO: 0001442 ANGULAR: ±1/2° UNLESS OTHERWISE SPECIFIED SIZE A 0F